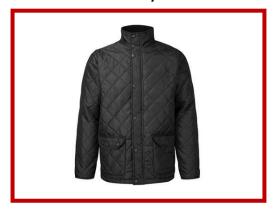

## SECONDARY SCHOOL UNIFORM INFORMATION

**BLACK LONG DRESS/JILBAB (GIRLS)** 

**BLACK PLAIN JACKET/COAT** 

Note: Any plain black jacket/coat is permissible. The jacket/coat must be formal, logo free and entirely black with no additional colours.