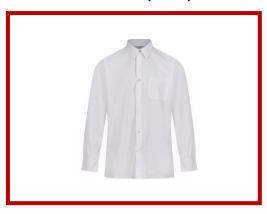

# SECONDARY SCHOOL UNIFORM INFORMATION

BLACK BLAZER WITH SCHOOL LOGO (EMBROIDERED)

**PLAIN BLACK CARDIGAN (GIRLS)** 

**PLAIN WHITE SHIRT (BOYS)** 

**SCHOOL TIE (BOYS)** 

**PLAIN BLACK TROUSERS (BOYS)** 