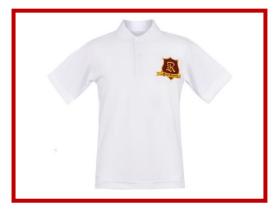

#### WHITE POLO SHIRT WITH SCHOOL BADGE

Note: A white full sleeve polo shirt with a badge is also permitted.