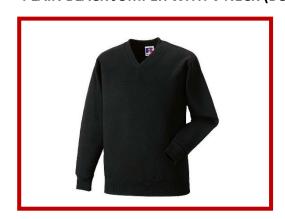

# SECONDARY SCHOOL UNIFORM INFORMATION

BLACK BLAZER WITH SCHOOL LOGO (EMBROIDERED)

**PLAIN BLACK CARDIGAN (GIRLS)** 

**PLAIN WHITE SHIRT (BOYS)** 

**SCHOOL TIE (BOYS)** 

**PLAIN BLACK TROUSERS (BOYS)** 