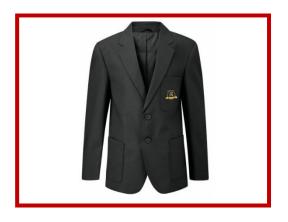

# SECONDARY SCHOOL UNIFORM INFORMATION

BLACK BLAZER WITH SCHOOL LOGO (EMBROIDERED)





**PLAIN BLACK CARDIGAN (GIRLS)** 



**PLAIN WHITE SHIRT (BOYS)** 



**SCHOOL TIE (BOYS)** 



**PLAIN BLACK TROUSERS (BOYS)** 







## SECONDARY SCHOOL UNIFORM INFORMATION

**BLACK LONG DRESS/JILBAB (GIRLS)** 



**BLACK PLAIN JACKET/COAT** 



Note: Any plain black jacket/coat is permissible. The jacket/coat must be formal, logo free and entirely black with no additional colours.

### **UNISEX WOOLY WINTER HAT WITH LOGO**



### **PLAIN MAROON HIJAB (GIRLS)**



#### **BLACK SOCKS AND BLACK SHOES**



Note: Any plain black shoe is permissible. The shoe must be flat, formal, logo free and entirely black with no additional colours.

Not permissible: Trainers, Canvas, Vans

### **BLACK PLAIN SCHOOL BAG**



Note: The bag with logo will be available from September 2021



# SECONDARY SC