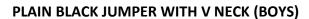

# SECONDARY SCHOOL UNIFORM INFORMATION

BLACK BLAZER WITH SCHOOL LOGO (EMBROIDERED)

**PLAIN BLACK CARDIGAN (GIRLS)** 

**PLAIN WHITE SHIRT (BOYS)** 

**SCHOOL TIE (BOYS)** 

**PLAIN BLACK TROUSERS (BOYS)** 