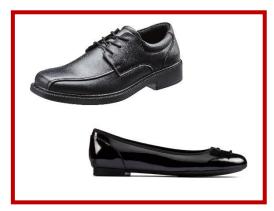

#### **BLACK SOCKS AND BLACK SHOES**

Note: Any plain black shoe is permissible. The shoe must be flat, formal, logo free and entirely black with no additional colours.

Not permissible: Trainers, Canvas, Vans