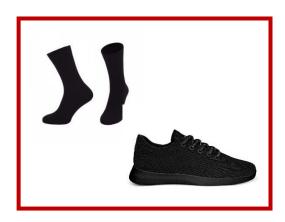

#### **BLACK SOCKS AND BLACK SHOES**

Note: Any plain black shoe is permissible. The shoe must be flat, formal, logo free and entirely black with no additional colours.

Not permissible: Trainers, Canvas, Vans