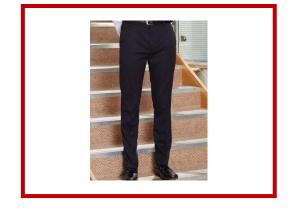

# SECONDARY SCHOOL UNIFORM INFORMATION

BLACK BLAZER WITH SCHOOL LOGO (EMBROIDERED)

**PLAIN BLACK CARDIGAN (GIRLS)** 

**PLAIN WHITE SHIRT (BOYS)** 

**SCHOOL TIE (BOYS)** 

**PLAIN BLACK TROUSERS (BOYS)** 