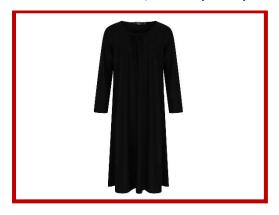

## SECONDARY SCHOOL UNIFORM INFORMATION

**BLACK LONG DRESS/JILBAB (GIRLS)** 

**BLACK PLAIN JACKET/COAT** 

Note: Any plain black jacket/coat is permissible. The jacket/coat must be formal, logo free and entirely black with no additional colours.