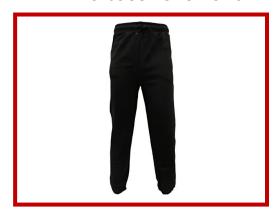

IN MAROON HIJAB (GIRLS)**



#### **BLACK SOCKS AND BLACK SHOES**



Note: Any plain black shoe is permissible. The shoe must be flat, formal, logo free and entirely black with no additional colours.

Not permissible: Trainers, Canvas, Vans

### **BLACK PLAIN SCHOOL BAG**



Note: The bag with logo will be available from September 2021



# SECONDARY SCHOOL UNIFORM INFORMATION

### **PHYSICAL EDUCATION UNIFORM**

#### WHITE POLO SHIRT WITH SCHOOL BADGE



Note: A white full sleeve polo shirt with a badge is also permitted.

### **PLAIN BLACK SWEATSHIRT**



### PLAIN BLACK JUMPER -KNEE LENGTH (GIRLS)



**BLACK SOCKS AND BLACK TRAINERS** 



Note: Any plain black trainers is permissible. The trainers must be entirely black with no additional colours.

#### **PLAIN BLACK JOGGING BOTTOMS**



PE BAG (OPTIONAL)