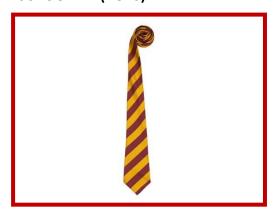

# SECONDARY SCHOOL UNIFORM INFORMATION

BLACK BLAZER WITH SCHOOL LOGO (EMBROIDERED)

**PLAIN BLACK CARDIGAN (GIRLS)** 

**PLAIN WHITE SHIRT (BOYS)** 

**SCHOOL TIE (BOYS)** 

**PLAIN BLACK TROUSERS (BOYS)** 