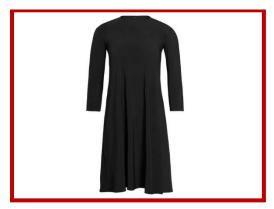

BLACK BLAZER WITH SCHOOL LOGO (EMBROIDERED)

**PLAIN BLACK CARDIGAN (GIRLS)** 

**PLAIN WHITE SHIRT (BOYS)** 

**SCHOOL TIE (BOYS)** 

**PLAIN BLACK TROUSERS (BOYS)** 

**BLACK LONG DRESS/JILBAB (GIRLS)** 

**BLACK PLAIN JACKET/COAT** 

Note: Pricing may vary depending on the size purchased at Lucilla Ltd.

| SECONDARY PHASE SCHOOL UNIFORM                            |                                     |
|-----------------------------------------------------------|-------------------------------------|
| Black blazer with school logo                             | Lucilla Ltd @ £37.95                |
| Plain black jumper with V neck (boys)                     | General Store                       |
| Plain black cardigan (girls)                              | Lucilla Ltd @£13.95                 |
| White plain shirt (boys)                                  | Lucilla Ltd @£11.50 / General Store |
| School tie (boys)                                         | Lucilla Ltd @£4.40                  |
| Plain black trousers (boys)                               | Lucilla Ltd @£9.25 / General Store  |
| Plain black long dress/jilbab (girls)                     | Read Academy Sizes (46-56) @£15     |
| Plain maroon instant hijab (girls)                        | Read Academy @£9.00                 |
| Plain black jacket/coat                                   | General Store                       |
| Plain black socks and black shoes                         | General Store                       |
| Unisex winter hat with school logo                        | Lucilla Ltd @£6.50                  |
| Plain black school back pack / bag                        | General Store                       |
| SECONDARY PHASE PHYSICAL EDUCATION                        |                                     |
| White polo shirt with school logo                         | Lucilla Ltd @£9.50                  |
| Plain black sweatshirt                                    | General store                       |
| Plain black jogging bottoms                               | General Store                       |
| Plain black hoody knee – length and                       | Read Academy @£29.00                |
| trousers (girls) Black socks and black trainers/plimsolls | General Store                       |
| PE bag                                                    | Lucilla Ltd @£7.95                  |
| I E Dag                                                   | Lucina Liu (6.1.73)                 |