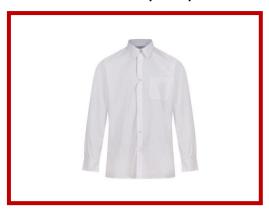

BLACK BLAZER WITH SCHOOL LOGO (EMBROIDERED)

**PLAIN BLACK CARDIGAN (GIRLS)** 

**PLAIN WHITE SHIRT (BOYS)** 

**SCHOOL TIE (BOYS)** 

**PLAIN BLACK TROUSERS (BOYS)** 

**BLACK LONG DRESS/JILBAB (GIRLS)** 

**BLACK PLAIN JACKET/COAT** 

Note: Pricing may vary depending on the size purchased at Lucilla Ltd.

| SECONDARY PHASE SCHOOL UNIFORM                            |                                     |
|-----------------------------------------------------------|-------------------------------------|
| Black blazer with school logo                             | Lucilla Ltd @ £37.95                |
| Plain black jumper with V neck (boys)                     | General Store                       |
| Plain black cardigan (girls)                              | Lucilla Ltd @£13.95                 |
| White plain shirt (boys)                                  | Lucilla Ltd @£11.50 / General Store |
| School tie (boys)                                         | Lucilla Ltd @£4.40                  |
| Plain black trousers (boys)                               | Lucilla Ltd @£9.25 / General Store  |
| Plain black long dress/jilbab (girls)                     | Read Academy Sizes (46-56) @£15     |
| Plain maroon instant hijab (girls)                        | Read Academy @£9.00                 |
| Plain black jacket/coat                                   | General Store                       |
| Plain black socks and black shoes                         | General Store                       |
| Unisex winter hat with school logo                        | Lucilla Ltd @£6.50                  |
| Plain black school back pack / bag                        | General Store                       |
| SECONDARY PHASE PHYSICAL EDUCATION                        |                                     |
| White polo shirt with school logo                         | Lucilla Ltd @£9.50                  |
| Plain black sweatshirt                                    | General store                       |
| Plain black jogging bottoms                               | General Store                       |
| Plain black hoody knee – length and                       | Read Academy @£29.00                |
| trousers (girls) Black socks and black trainers/plimsolls | General Store                       |
| PE bag                                                    | Lucilla Ltd @£7.95                  |
| I E Dag                                                   | Lucina Liu (6.1.73)                 |