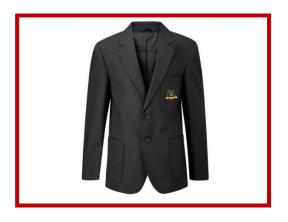

BLACK BLAZER WITH SCHOOL LOGO (EMBROIDERED)

**PLAIN BLACK CARDIGAN (GIRLS)** 

**PLAIN WHITE SHIRT (BOYS)** 

**SCHOOL TIE (BOYS)** 

**PLAIN BLACK TROUSERS (BOYS)** 

**BLACK LONG DRESS/JILBAB (GIRLS)** 

**BLACK PLAIN JACKET/COAT** 

Note: Pricing may vary depending on the size purchased at Lucilla Ltd.

| SECONDARY PHASE SCHOOL UNIFORM                            |                                     |
|-----------------------------------------------------------|-------------------------------------|
| Black blazer with school logo                             | Lucilla Ltd @ £37.95                |
| Plain black jumper with V neck (boys)                     | General Store                       |
| Plain black cardigan (girls)                              | Lucilla Ltd @£13.95                 |
| White plain shirt (boys)                                  | Lucilla Ltd @£11.50 / General Store |
| School tie (boys)                                         | Lucilla Ltd @£4.40                  |
| Plain black trousers (boys)                               | Lucilla Ltd @£9.25 / General Store  |
| Plain black long dress/jilbab (girls)                     | Read Academy Sizes (46-56) @£15     |
| Plain maroon instant hijab (girls)                        | Read Academy @£9.00                 |
| Plain black jacket/coat                                   | General Store                       |
| Plain black socks and black shoes                         | General Store                       |
| Unisex winter hat with school logo                        | Lucilla Ltd @£6.50                  |
| Plain black school back pack / bag                        | General Store                       |
| SECONDARY PHASE PHYSICAL EDUCATION                        |                                     |
| White polo shirt with school logo                         | Lucilla Ltd @£9.50                  |
| Plain black sweatshirt                                    | General store                       |
| Plain black jogging bottoms                               | General Store                       |
| Plain black hoody knee – length and                       | Read Academy @£29.00                |
| trousers (girls) Black socks and black trainers/plimsolls | General Store                       |
| PE bag                                                    | Lucilla Ltd @£7.95                  |
| I E Dag                                                   | Lucina Liu (6.1.73)                 |