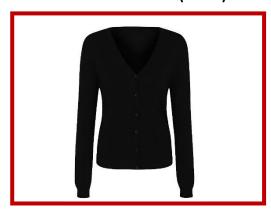

BLACK BLAZER WITH SCHOOL LOGO (EMBROIDERED)

**PLAIN BLACK CARDIGAN (GIRLS)** 

**PLAIN WHITE SHIRT (BOYS)** 

**SCHOOL TIE (BOYS)** 

**PLAIN BLACK TROUSERS (BOYS)** 

**BLACK LONG DRESS/JILBAB (GIRLS)** 

**BLACK PLAIN JACKET/COAT** 

Note: Pricing may vary depending on the size purchased at Lucilla Ltd.

| SECONDARY PHASE SCHOOL UNIFORM                            |                                     |
|-----------------------------------------------------------|-------------------------------------|
| Black blazer with school logo                             | Lucilla Ltd @ £37.95                |
| Plain black jumper with V neck (boys)                     | General Store                       |
| Plain black cardigan (girls)                              | Lucilla Ltd @£13.95                 |
| White plain shirt (boys)                                  | Lucilla Ltd @£11.50 / General Store |
| School tie (boys)                                         | Lucilla Ltd @£4.40                  |
| Plain black trousers (boys)                               | Lucilla Ltd @£9.25 / General Store  |
| Plain black long dress/jilbab (girls)                     | Read Academy Sizes (46-56) @£15     |
| Plain maroon instant hijab (girls)                        | Read Academy @£9.00                 |
| Plain black jacket/coat                                   | General Store                       |
| Plain black socks and black shoes                         | General Store                       |
| Unisex winter hat with school logo                        | Lucilla Ltd @£6.50                  |
| Plain black school back pack / bag                        | General Store                       |
| SECONDARY PHASE PHYSICAL EDUCATION                        |                                     |
| White polo shirt with school logo                         | Lucilla Ltd @£9.50                  |
| Plain black sweatshirt                                    | General store                       |
| Plain black jogging bottoms                               | General Store                       |
| Plain black hoody knee – length and                       | Read Academy @£29.00                |
| trousers (girls) Black socks and black trainers/plimsolls | General Store                       |
| PE bag                                                    | Lucilla Ltd @£7.95                  |
| I E Dag                                                   | Lucina Liu (6.1.73)                 |