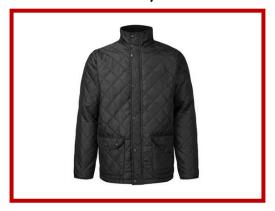

BLACK BLAZER WITH SCHOOL LOGO (EMBROIDERED)

**PLAIN BLACK CARDIGAN (GIRLS)** 

**PLAIN WHITE SHIRT (BOYS)** 

**SCHOOL TIE (BOYS)** 

**PLAIN BLACK TROUSERS (BOYS)** 

**BLACK LONG DRESS/JILBAB (GIRLS)** 

**BLACK PLAIN JACKET/COAT** 

Note: Any plain black jacket/coat is permissible. The jacket/coat must be formal, logo free and entirely black with no additional colours.

Note: Pricing may vary depending on the size purchased at Lucilla Ltd.

| SECONDARY PHASE SCHOOL UNIFORM                            |                                     |
|-----------------------------------------------------------|-------------------------------------|
| Black blazer with school logo                             | Lucilla Ltd @ £37.95                |
| Plain black jumper with V neck (boys)                     | General Store                       |
| Plain black cardigan (girls)                              | Lucilla Ltd @£13.95                 |
| White plain shirt (boys)                                  | Lucilla Ltd @£11.50 / General Store |
| School tie (boys)                                         | Lucilla Ltd @£4.40                  |
| Plain black trousers (boys)                               | Lucilla Ltd @£9.25 / General Store  |
| Plain black long dress/jilbab (girls)                     | Read Academy Sizes (46-56) @£15     |
| Plain maroon instant hijab (girls)                        | Read Academy @£9.00                 |
| Plain black jacket/coat                                   | General Store                       |
| Plain black socks and black shoes                         | General Store                       |
| Unisex winter hat with school logo                        | Lucilla Ltd @£6.50                  |
| Plain black school back pack / bag                        | General Store                       |
| SECONDARY PHASE PHYSICAL EDUCATION                        |                                     |
| White polo shirt with school logo                         | Lucilla Ltd @£9.50                  |
| Plain black sweatshirt                                    | General store                       |
| Plain black jogging bottoms                               | General Store                       |
| Plain black hoody knee – length and                       | Read Academy @£29.00                |
| trousers (girls) Black socks and black trainers/plimsolls | General Store                       |
| PE bag                                                    | Lucilla Ltd @£7.95                  |
| I E Dag                                                   | Lucina Liu (6.1.73)                 |