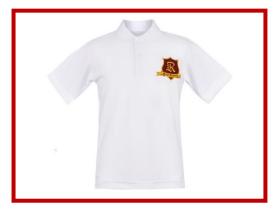

## WHITE POLO SHIRT WITH SCHOOL BADGE

Note: A white full sleeve polo shirt with a badge is also permitted.