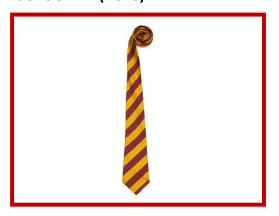

BLACK BLAZER WITH SCHOOL LOGO (EMBROIDERED)

**PLAIN BLACK CARDIGAN (GIRLS)** 

**PLAIN WHITE SHIRT (BOYS)** 

**SCHOOL TIE (BOYS)** 

**PLAIN BLACK TROUSERS (BOYS)** 

**BLACK LONG DRESS/JILBAB (GIRLS)** 

**BLACK PLAIN JACKET/COAT** 

Note: Pricing may vary depending on the size purchased at Lucilla Ltd.

| SECONDARY PHASE SCHOOL UNIFORM                            |                                     |
|-----------------------------------------------------------|-------------------------------------|
| Black blazer with school logo                             | Lucilla Ltd @ £37.95                |
| Plain black jumper with V neck (boys)                     | General Store                       |
| Plain black cardigan (girls)                              | Lucilla Ltd @£13.95                 |
| White plain shirt (boys)                                  | Lucilla Ltd @£11.50 / General Store |
| School tie (boys)                                         | Lucilla Ltd @£4.40                  |
| Plain black trousers (boys)                               | Lucilla Ltd @£9.25 / General Store  |
| Plain black long dress/jilbab (girls)                     | Read Academy Sizes (46-56) @£15     |
| Plain maroon instant hijab (girls)                        | Read Academy @£9.00                 |
| Plain black jacket/coat                                   | General Store                       |
| Plain black socks and black shoes                         | General Store                       |
| Unisex winter hat with school logo                        | Lucilla Ltd @£6.50                  |
| Plain black school back pack / bag                        | General Store                       |
| SECONDARY PHASE PHYSICAL EDUCATION                        |                                     |
| White polo shirt with school logo                         | Lucilla Ltd @£9.50                  |
| Plain black sweatshirt                                    | General store                       |
| Plain black jogging bottoms                               | General Store                       |
| Plain black hoody knee – length and                       | Read Academy @£29.00                |
| trousers (girls) Black socks and black trainers/plimsolls | General Store                       |
| PE bag                                                    | Lucilla Ltd @£7.95                  |
| I E Dag                                                   | Lucina Liu (6.1.73)                 |