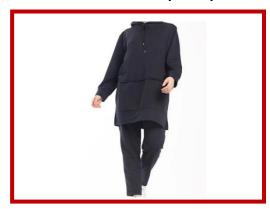

## **PLAIN BLACK SWEATSHIRT**

PLAIN BLACK HOODY -KNEE LENGTH INCLUDING TROUSERS (GIRLS)

PE BAG (OPTIONAL)

Students are expected to be dressed in school uniform and be neatly presented at all times. Read Academy Uniform Stockists: Lucilla Ltd, located on Cranbrook Road, Ilford IG1 4TA. Please find below guide prices and store to purchase.