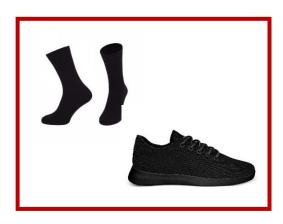

## PLAIN BLACK JOGGING BOTTOMS

**BLACK SOCKS AND BLACK TRAINERS** 

Note: Any plain black trainers is permissible. The trainers must be entirely black with no additional colours.