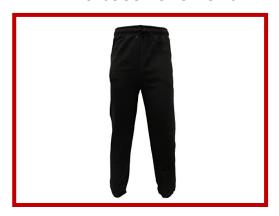

## PLAIN BLACK JOGGING BOTTOMS

**BLACK SOCKS AND BLACK TRAINERS** 

Note: Any plain black trainers is permissible. The trainers must be entirely black with no additional colours.